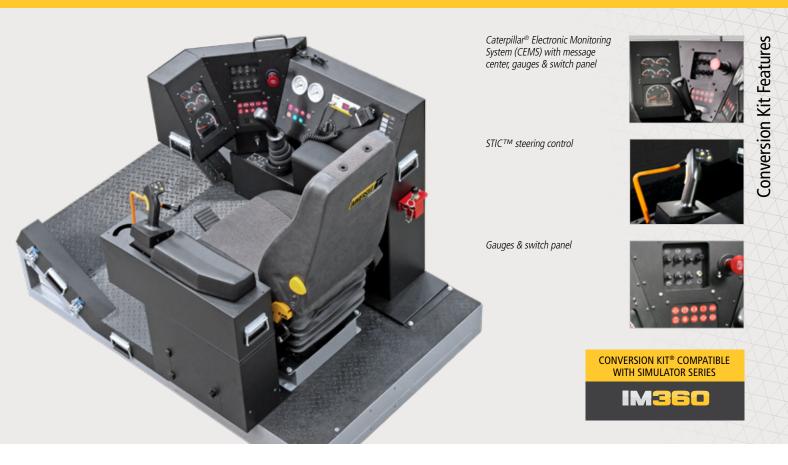

Immersive Technologies' UL131 Conversion Kit provides the ultimate in training realism for mines focused on increasing operator safety, improving productivity and reducing levels of unscheduled maintenance. The Conversion Kit includes a complete replica cab of the Cat<sup>®</sup> R1700G, R2900G Underground Loaders, with fully functional controls and instrumentation.

# UL131 Conversion Kit<sup>®</sup> for Cat<sup>®</sup> R1700G, R2900G Underground Loaders

Ask to see Immersive Technologies' extensive catalog of quantified business improvements, solving problems in areas such as safety, productivity, reactive maintenance and the availability of skilled equipment operators.