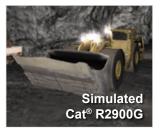

Immersive Technologies' UL131 Conversion Kit provides the ultimate in training realism for mines focused on increasing operator safety, improving productivity and reducing levels of unscheduled maintenance. The Conversion Kit includes a complete replica cab of the Cat<sup>®</sup> R1700G, R2900G Underground Loaders, with fully functional controls and instrumentation.

With mining equipment becoming increasingly technically sophisticated, the level of information, experience and organizational competencies required to accurately simulate these machines also increases. Through Immersive Technologies' industry experience, you can be assured your training solution will be the only accurate and true representation of the real machine available.