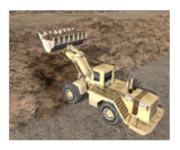

# **WL27**

## Conversion Kit® for Cat® 992G Wheel Loader

Ask to see Immersive Technologies' extensive catalog of quantified business improvements, solving problems in areas such as safety, productivity, reactive maintenance and the availability of skilled equipment operators.

### WL27 Conversion Kit® for Cat® 992G Wheel Loader

Genuine gauges, tachometer and Caterpillar VIMS

992G Implement console

Clutch, brake and throttle pedals match real machine cab

CONVERSION KIT® COMPATIBLE WITH SIMULATORS