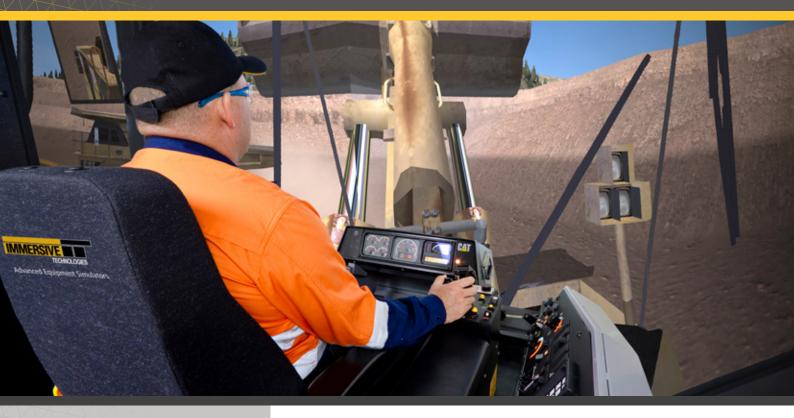

Immersive Technologies' Conversion Kit development for the Cat® 922G Wheel Loader includes a complete replica cab of the Cat® 922G Wheel Loader, with fully functional controls and instrumentation sourced directly from Cat.

### WL27 Conversion Kit® for Cat® 992G Wheel Loader

Genuine gauges, tachometer and Caterpillar VIMS

992G Implement console

Clutch, brake and throttle pedals match real machine cab

CONVERSION KIT® COMPATIBLE WITH SIMULATORS