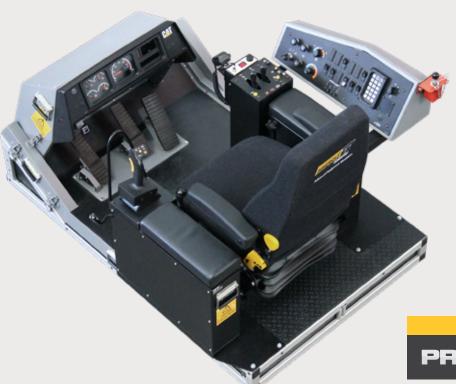

Immersive Technologies' Conversion Kit development for the Cat® 922G Wheel Loader includes a complete replica cab of the Cat® 922G Wheel Loader, with fully functional controls and instrumentation sourced directly from Cat.

### WL27 Conversion Kit® for Cat® 992G Wheel Loader

Genuine gauges, tachometer and Caterpillar VIMS

992G Implement console

Clutch, brake and throttle pedals match real machine cab

CONVERSION KIT® COMPATIBLE WITH SIMULATORS