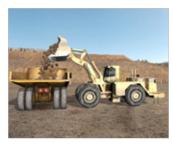

# **WL27**

## Conversion Kit® for Cat® 992G Wheel Loader

Ask to see Immersive Technologies' extensive catalog of quantified business improvements, solving problems in areas such as safety, productivity, reactive maintenance and the availability of skilled equipment operators.

### WL27 Conversion Kit® for Cat® 992G Wheel Loader

Genuine gauges, tachometer and Caterpillar VIMS

992G Implement console

Clutch, brake and throttle pedals match real machine cab

CONVERSION KIT® COMPATIBLE WITH SIMULATORS