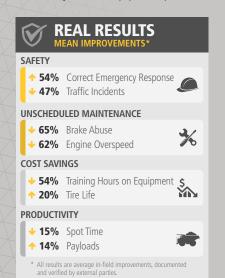

### **Industry Leading Mining Simulators**

As the world's largest supplier of mining equipment simulators, Immersive Technologies has deployed solutions in 45 countries and works closely with mining operations and equipment manufacturers to solve real industry problems in areas of safety, productivity, reactive maintenance and the availability of skilled personnel. Immersive Technologies is the only equipment simulator supplier with a consistent and proven track record of delivering significant and measurable in-field improvements.

This experience, together with ongoing feedback from our mining customer base and Original Equipment Manufacturer alliance partners, has provided Immersive Technologies with the knowledge necessary to develop the industry standard in Advanced Equipment Simulators. Our solutions incorporate the industry's most advanced training functionality ensuring your operators are safer and your site is more profitable.