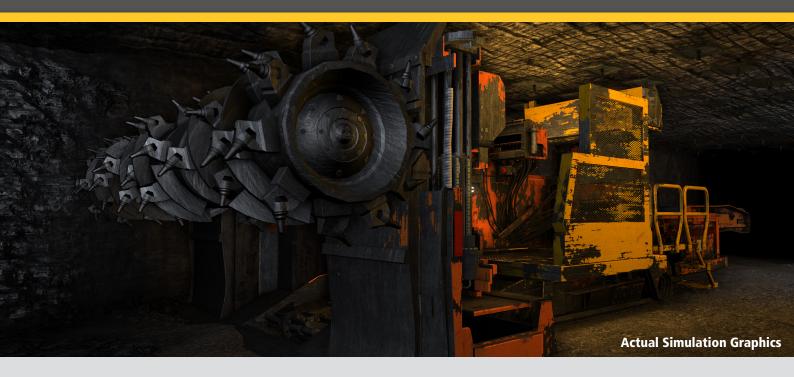

The Conversion Kit features a wireless replica TX2 remote and bolting stations for the JOY 12CM30 Continuous Miner to build a high degree of machine familiarity. Coupled with Immersive Technologies' world first RealMove™ technology, operators can freely walk around the scene, allowing realistic training for Red Zone avoidance and proximity sensor training.

The new JOY Conversion Kit is a powerful tool providing the trainer a clear opportunity to quickly familiarize operators with key machine features progressing into detailed machine and mine operations training. The machine and material dynamics have also been faithfully reproduced to give the maximum realism to the training environment.