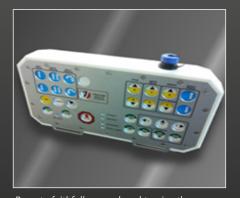

## Conversion Kit® for the JOY 12CM30 Miner Bolter

Remote faithfully reproduced to give the maximum realism.

Bolting stations faithfully reproduced to give the maximum realism.

The Conversion Kit features a wireless replica TX2 remote and bolting stations for the JOY 12CM30 Continuous Miner to build a high degree of machine familiarity. Coupled with Immersive Technologies' world first RealMove™ technology, operators can freely walk around the scene, allowing realistic training for Red Zone avoidance and proximity sensor training.