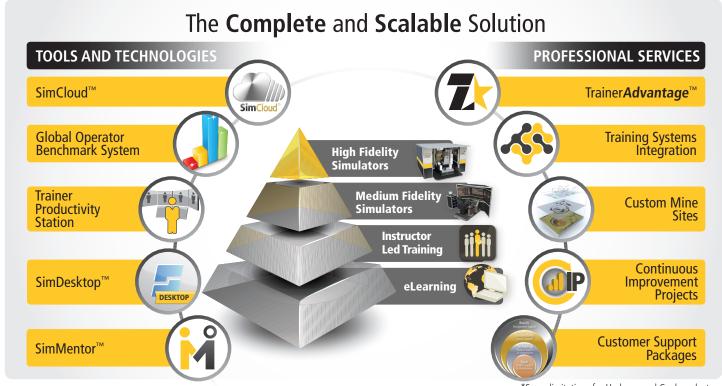

### The Complete and Scalable Solution

Immersive Technologies provides a custom solution designed to train and develop your mine equipment operators using world leading technologies. This maximizes both effectiveness and throughput of the training process by blending eLearning, Instructor Led Training and Advanced Equipment Simulators for the most cost effective solution.

Coupled with this approach are professional integration services, tools and technologies which accurately assess and reduce operator risk. This enables Immersive Technologies to partner with our customers to drive quantifiable improvements in operational metrics such as safety, cost and profitability.

### **Advanced Equipment Simulators**

Immersive Technologies has deployed the largest population of Advanced Equipment Simulators to mining operations around the world. Additionally our solutions are utilized by the broadest range of mining operation types and environments.

This experience, together with ongoing feedback from our mining customerbase and Original Equipment Manufacturer alliance partners, has provided Immersive Technologies with the knowledge necessary to develop the next generation of Advanced Equipment Simulators. Our Solutions incorporate the industry's most advanced training functionality ensuring your operators are safer and your site is more profitable.

### **Innovative Simulator Training Software**

Immersive Technologies' SimControl software enables a range of specific JOY 12CM30 Miner Bolter operator errors, events and performance indicators allowing you to obtain maximum operator efficiency while monitoring and training for equipment damage and potentially lifethreatening emergency scenarios.

The JOY 12CM30 Miner Bolter Conversion Kit along with our proven learning system provides detailed assessment and reporting of:

- Accident Avoidance
- Productivity
- Maintenance Reduction
- Emergency Procedures
- Situational Awareness