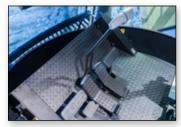

The Conversion Kit includes a complete replica cab of the Komatsu PC2000-8 hydraulic excavator, with fully functional controls and instrumentation.

These include an operational Vehicle Health Monitoring System, a powerful tool for machine management that provides operators with information on a wide range of vital machine functions, display unit keypad, dual axis control joysticks and Komatsu pedals.

Vehicle Monitoring Screen and Keypad

Alarm Indicators

Left Hand Joystick with truck counter switch

Right Hand joystick with horn and lockout lever

Left and Right propel pedals as well as bucket open & close