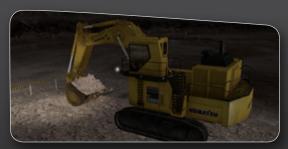

Vehicle Monitoring Screen and Keypad

Alarm Indicators

Left Hand Joystick with truck counter switch

Right Hand joystick with horn and lockout lever

Left and Right propel pedals as well as bucket open & close

Machine Control Switches

Digging Training

**Dumping Training** 

**Spotting Training** 