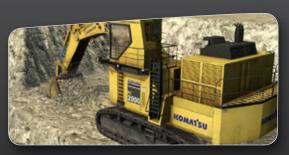

## Conversion Kit® for Komatsu PC2000-8 Hydraulic Excavator

The Conversion Kit includes a complete replica cab of the Komatsu PC2000-8 Excavator, with fully functional controls and instrumentation.

Original Equipment Manufacturer and industry endorsed PC2000-8 operating procedures are tightly integrated with an extensive learning system within the Advanced Equipment Simulators. This system has been repeatedly demonstrated via evidence collected from within mining operations to provide rapid, correct and effective learning and assessment.

Accurate operational characteristics using technology and proprietary data licensed from Komatsu

Conversion Kits utilize genuine Komatsu cab controls and instrumentation