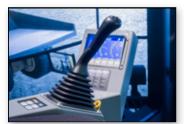

The Conversion Kit includes a complete replica cab of the Komatsu PC2000-8 Excavator, with fully functional controls and instrumentation.

Original Equipment Manufacturer and industry endorsed PC2000-8 operating procedures are tightly integrated with an extensive learning system within the Advanced Equipment Simulators. This system has been repeatedly demonstrated via evidence collected from within mining operations to provide rapid, correct and effective learning and assessment.

Accurate operational characteristics using technology and proprietary data licensed from Komatsu

Conversion Kits utilize genuine Komatsu cab controls and instrumentation

The Conversion Kit includes a complete replica cab of the Komatsu PC2000-8 hydraulic excavator, with fully functional controls and instrumentation.

These include an operational Vehicle Health Monitoring System, a powerful tool for machine management that provides operators with information on a wide range of vital machine functions, display unit keypad, dual axis control joysticks and Komatsu pedals.

Vehicle Monitoring Screen and Keypad

Alarm Indicators

Left Hand Joystick with truck counter switch

Right Hand joystick with horn and lockout lever

Left and Right propel pedals as well as bucket open & close