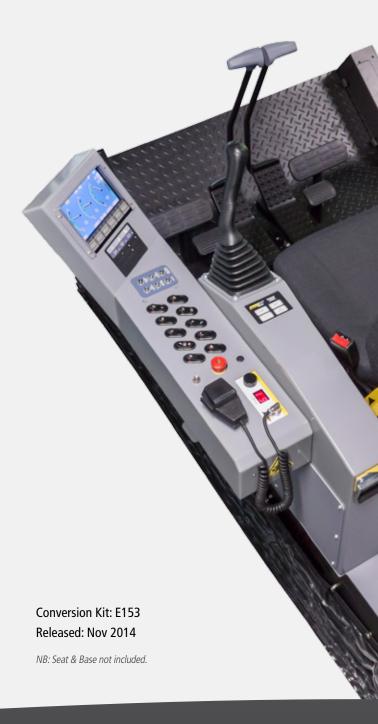

# E153 Conversion Kit for Komatsu PC2000-8 Hydraulic Excavator

Immersive Technologies' E153 Conversion Kit provides the ultimate in training realism for mines focused on increasing operator safety, improving productivity and reducing levels of unscheduled maintenance.

The Conversion Kit includes a complete replica cab of the Komatsu PC2000-8 hydraulic excavator, with fully functional controls and instrumentation.

These include an operational Vehicle Health Monitoring System, a powerful tool for machine management that provides operators with information on a wide range of vital machine functions, display unit keypad, dual axis control joysticks and Komatsu pedals.

Vehicle Monitoring Screen and Keypad

Alarm Indicators

Left Hand Joystick with truck counter switch

Right Hand joystick with horn and lockout lever

Left and Right propel pedals as well as bucket open & close