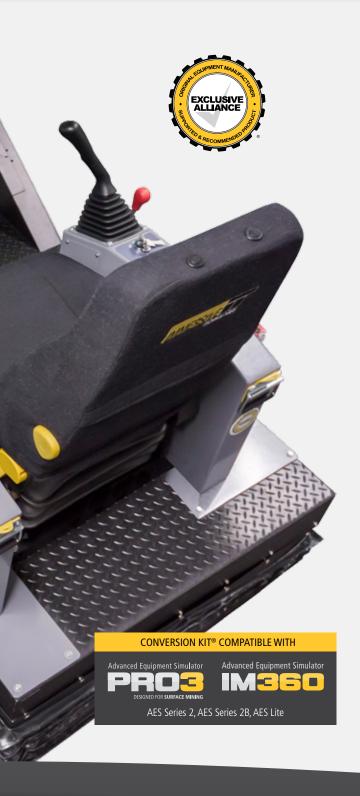

The Conversion Kit includes a complete replica cab of the Komatsu PC2000-8 Excavator, with fully functional controls and instrumentation.

Original Equipment Manufacturer and industry endorsed PC2000-8 operating procedures are tightly integrated with an extensive learning system within the Advanced Equipment Simulators. This system has been repeatedly demonstrated via evidence collected from within mining operations to provide rapid, correct and effective learning and assessment.

Accurate operational characteristics using technology and proprietary data licensed from Komatsu

Conversion Kits utilize genuine Komatsu cab controls and instrumentation

The Conversion Kit includes a complete replica cab of the Komatsu PC2000-8 hydraulic excavator, with fully functional controls and instrumentation.

These include an operational Vehicle Health Monitoring System, a powerful tool for machine management that provides operators with information on a wide range of vital machine functions, display unit keypad, dual axis control joysticks and Komatsu pedals.

Vehicle Monitoring Screen and Keypad

Alarm Indicators

Left Hand Joystick with truck counter switch

Right Hand joystick with horn and lockout lever

Left and Right propel pedals as well as bucket open & close