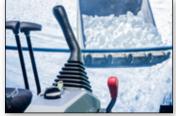

The Conversion Kit includes a complete replica cab of the Komatsu PC2000-8 hydraulic excavator, with fully functional controls and instrumentation.

These include an operational Vehicle Health Monitoring System, a powerful tool for machine management that provides operators with information on a wide range of vital machine functions, display unit keypad, dual axis control joysticks and Komatsu pedals.

Vehicle Monitoring Screen and Keypad

Alarm Indicators

Left Hand Joystick with truck counter switch

Right Hand joystick with horn and lockout lever

Left and Right propel pedals as well as bucket open & close