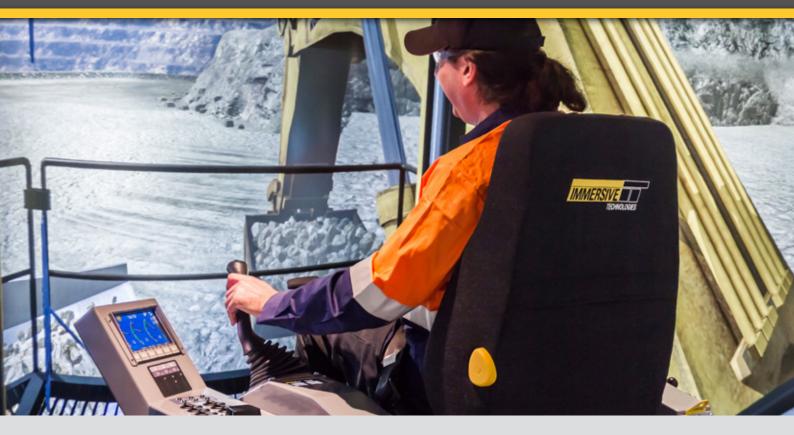

The Conversion Kit includes a complete replica cab of the Komatsu PC2000-8 Excavator, with fully functional controls and instrumentation.

Original Equipment Manufacturer and industry endorsed PC2000-8 operating procedures are tightly integrated with an extensive learning system within the Advanced Equipment Simulators. This system has been repeatedly demonstrated via evidence collected from within mining operations to provide rapid, correct and effective learning and assessment.

The Conversion Kit includes a complete replica cab of the Komatsu PC2000-8 hydraulic excavator, with fully functional controls and instrumentation.

These include an operational Vehicle Health Monitoring System, a powerful tool for machine management that provides operators with information on a wide range of vital machine functions, display unit keypad, dual axis control joysticks and Komatsu pedals.

Vehicle Monitoring Screen and Keypad

Alarm Indicators

Left Hand Joystick with truck counter switch

Right Hand joystick with horn and lockout lever

Left and Right propel pedals as well as bucket open & close