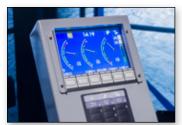

The Conversion Kit includes a complete replica cab of the Komatsu PC2000-8 hydraulic excavator, with fully functional controls and instrumentation.

These include an operational Vehicle Health Monitoring System, a powerful tool for machine management that provides operators with information on a wide range of vital machine functions, display unit keypad, dual axis control joysticks and Komatsu pedals.

Vehicle Monitoring Screen and Keypad

Alarm Indicators

Left Hand Joystick with truck counter switch

Right Hand joystick with horn and lockout lever

Left and Right propel pedals as well as bucket open & close