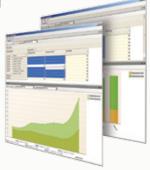

#### Transforming data to information

SimMetrics<sup>™</sup> is a powerful reporting system that helps you review, measure and visualize your simulation data. With an intuitive click-and-drag user interface, you don't need to be a programmer to quickly generate detailed reports on the results of your training.

#### SimMetrics Benefits:

- Operator and crew benchmarking
- Trending analysis of operator performance
- Early identification of equipment misuse and damage
- Recording of emergency scenario training results
- Enables comparative analysis against site in-pit results.