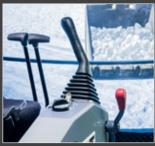

The Conversion Kit includes a complete replica cab of the Komatsu PC2000-8 Excavator, with fully functional controls and instrumentation.

Original Equipment Manufacturer and industry endorsed PC2000-8 operating procedures are tightly integrated with an extensive learning system within the Advanced Equipment Simulators. This system has been repeatedly demonstrated via evidence collected from within mining operations to provide rapid, correct and effective learning and assessment.

Accurate operational characteristics using technology and proprietary data licensed from Komatsu

Conversion Kits utilize genuine Komatsu cab controls and instrumentation

The Conversion Kit includes a complete replica cab of the Komatsu PC2000-8 hydraulic excavator, with fully functional controls and instrumentation.

These include an operational Vehicle Health Monitoring System, a powerful tool for machine management that provides operators with information on a wide range of vital machine functions, display unit keypad, dual axis control joysticks and Komatsu pedals.

Vehicle Monitoring Screen and Keypad

Alarm Indicators

Left Hand Joystick with truck counter switch

Right Hand joystick with horn and lockout lever

Left and Right propel pedals as well as bucket open & close