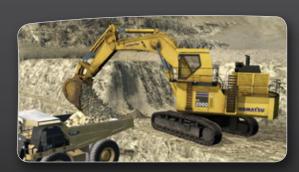

# E153 Conversion Kit for Komatsu PC2000-8 Hydraulic Excavator

Immersive Technologies' E153 Conversion Kit provides the ultimate in training realism for mines focused on increasing operator safety, improving productivity and reducing levels of unscheduled maintenance.

The Conversion Kit includes a complete replica cab of the Komatsu PC2000-8 hydraulic excavator, with fully functional controls and instrumentation.

These include an operational Vehicle Health Monitoring System, a powerful tool for machine management that provides operators with information on a wide range of vital machine functions, display unit keypad, dual axis control joysticks and Komatsu pedals.