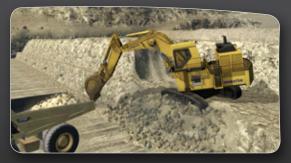

# E153 Conversion Kit for Komatsu PC2000-8 Hydraulic Excavator

Immersive Technologies' E153 Conversion Kit provides the ultimate in training realism for mines focused on increasing operator safety, improving productivity and reducing levels of unscheduled maintenance.

The Conversion Kit includes a complete replica cab of the Komatsu PC2000-8 hydraulic excavator, with fully functional controls and instrumentation.

These include an operational Vehicle Health Monitoring System, a powerful tool for machine management that provides operators with information on a wide range of vital machine functions, display unit keypad, dual axis control joysticks and Komatsu pedals.