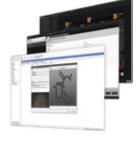

#### Innovative Simulator Training Software

Immersive Technologies' SimControl software includes a range of specific Sandvik DS411-C operator errors for recording and measuring incorrect operator behaviours. In addition, SimControl allows a trainer to initiate machine faults or incidents in order to train and assess operators in responding appropriately.