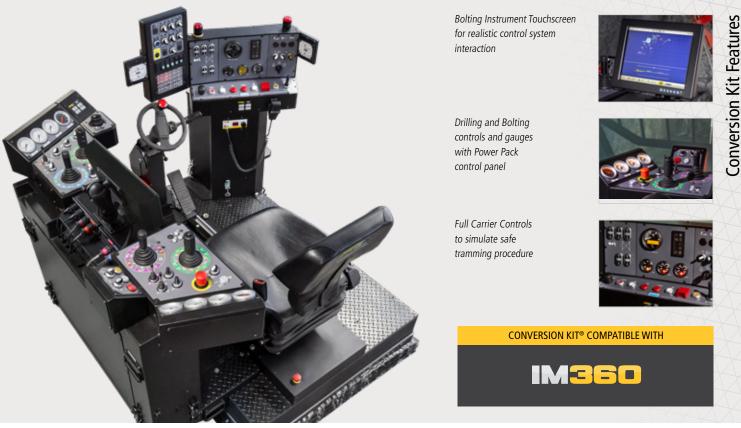

Immersive Technologies' UB202 Conversion Kit provides realistic replication of key elements from the Sandvik DS411-C underground bolter cabin, with functional controls and instrumentation.

Original Equipment Manufacturer and industry endorsed Sandvik operating procedures are tightly integrated to provide the ultimate in training solutions for mines focused on increasing operator safety, improving productivity and reducing levels of unscheduled maintenance.

With mining equipment becoming increasingly technically sophisticated, the level of information, experience and organizational competencies required to accurately simulate these machines also increases. Through Immersive Technologies' industry experience, you can be assured your training solution will be the only accurate and true representation of the real machine available.