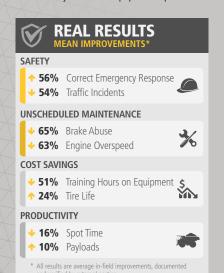

#### **Industry Leading Mining Simulators**

As the world's largest supplier of mining equipment simulators, Immersive Technologies has deployed solutions in 45 countries and works closely with mining operations and equipment manufacturers to solve real industry problems in areas of safety, productivity, reactive maintenance and the availability of skilled personnel. Immersive Technologies is the only equipment simulator supplier with a consistent and proven track record of delivering significant and measurable in-field improvements.