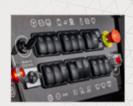

### UL246 Conversion Kit® for Sandvik Toro LH517i Underground Loader

Sandvik 'i Series' VCM display and operator screens.

High fidelity joystick controls to aid operator muscle memory development.

OEM switches and surrounding decal for operator machine familiarization.