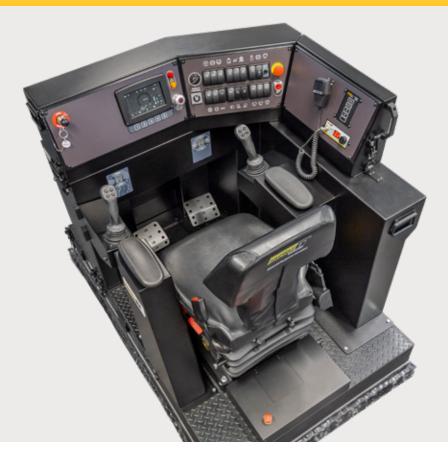

Immersive Technologies' UL246 Conversion Kit provides the ultimate in training realism for mines focused on increasing operator safety, improving productivity and reducing levels of unscheduled maintenance. The Conversion Kit includes a complete replica cab of the Sandvik Toro LH517i Underground Loader, with fully functional controls and instrumentation.

### UL246 Conversion Kit® for Sandvik Toro LH517i Underground Loader

Sandvik 'i Series' VCM display and operator screens.

High fidelity joystick controls to aid operator muscle memory development.

OEM switches and surrounding decal for operator machine familiarization.