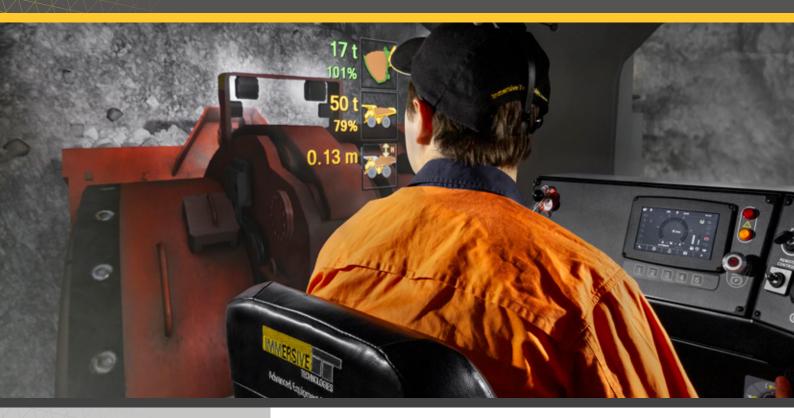

Immersive Technologies' UL246 Conversion Kit provides the ultimate in training realism for mines focused on increasing operator safety, improving productivity and reducing levels of unscheduled maintenance. The Conversion Kit includes a complete replica cab of the Sandvik Toro LH517i Underground Loader, with fully functional controls and instrumentation.

### UL246 Conversion Kit® for Sandvik Toro LH517i Underground Loader

Sandvik 'i Series' VCM display and operator screens.

High fidelity joystick controls to aid operator muscle memory development.

OEM switches and surrounding decal for operator machine familiarization.